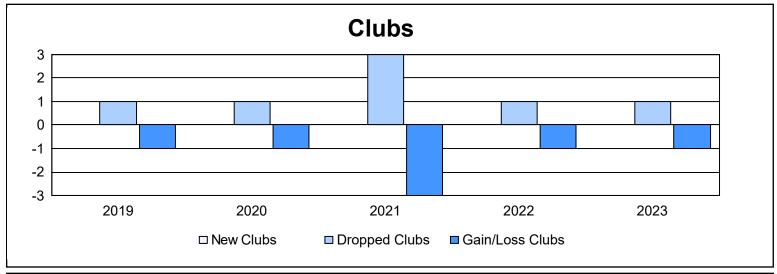

District 1 D

As of June 2023 Cumulative

| Year      | New<br>Clubs | Dropped<br>Clubs | Gain/<br>Loss<br>Clubs | New<br>Members | Charter<br>Members | Reinstate<br>Members | Transfer<br>Members | Total<br>Member<br>Added | Total<br>Members<br>Dropped | Gain/<br>Loss<br>Members |
|-----------|--------------|------------------|------------------------|----------------|--------------------|----------------------|---------------------|--------------------------|-----------------------------|--------------------------|
| 2018-2019 | 0            | 1                | -1                     | 99             | 2                  | 6                    | 12                  | 119                      | 176                         | -57                      |
| 2019-2020 | 0            | 1                | -1                     | 80             | 5                  | 8                    | 6                   | 99                       | 228                         | -129                     |
| 2020-2021 | 0            | 3                | -3                     | 64             | 0                  | 6                    | 15                  | 85                       | 198                         | -113                     |
| 2021-2022 | 0            | 1                | -1                     | 110            | 2                  | 2                    | 3                   | 117                      | 152                         | -35                      |
| 2022-2023 | 0            | 1                | -1                     | 92             | 0                  | 8                    | 5                   | 105                      | 152                         | -47                      |
| Average   | 0            | 1                | -1                     | 89             | 2                  | 6                    | 8                   | 105                      | 181                         | -76                      |