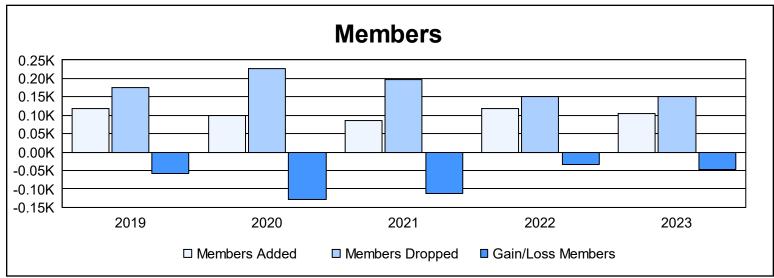

District 1 D

As of June 2023 Cumulative

| Year      | New<br>Clubs | Dropped<br>Clubs | Gain/<br>Loss<br>Clubs | New<br>Members | Charter<br>Members | Reinstate<br>Members | Transfer<br>Members | Total<br>Member<br>Added | Total<br>Members<br>Dropped | Gain/<br>Loss<br>Members |
|-----------|--------------|------------------|------------------------|----------------|--------------------|----------------------|---------------------|--------------------------|-----------------------------|--------------------------|
| 2018-2019 | 0            | 1                | -1                     | 99             | 2                  | 6                    | 12                  | 119                      | 176                         | -57                      |
| 2019-2020 | 0            | 1                | -1                     | 80             | 5                  | 8                    | 6                   | 99                       | 228                         | -129                     |
| 2020-2021 | 0            | 3                | -3                     | 64             | 0                  | 6                    | 15                  | 85                       | 198                         | -113                     |
| 2021-2022 | 0            | 1                | -1                     | 110            | 2                  | 2                    | 3                   | 117                      | 152                         | -35                      |
| 2022-2023 | 0            | 1                | -1                     | 92             | 0                  | 8                    | 5                   | 105                      | 152                         | -47                      |
| Average   | 0            | 1                | -1                     | 89             | 2                  | 6                    | 8                   | 105                      | 181                         | -76                      |